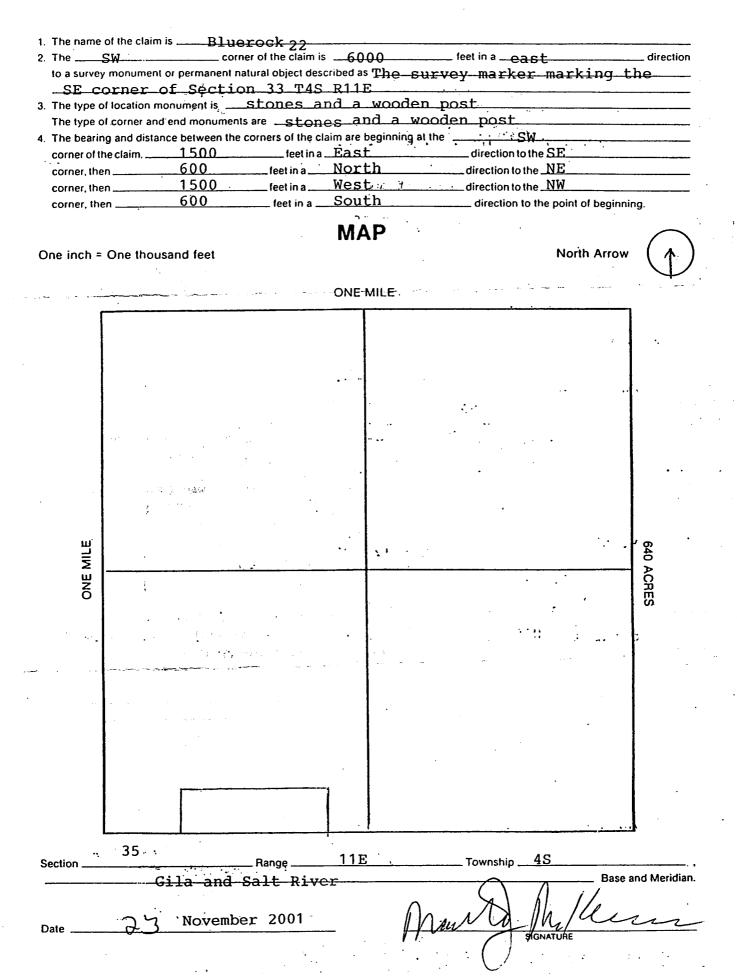

| Man Millenn<br>(signature)<br>Martin J. McKenna<br>4101 E. Tamerya St.                                                                                                       |
|                                                                                                                                                                                                                                                                                                                                                                                                                       | Phoenix, AZ, 85044<br>(city/state/zip)                                                                                                                                       |

٠

#### OF MINING CLAIM LOCA N



e f

Input Parameters for Geographic Report with Land

System Id = CR

Admin State = AZ

Geo State = AZ

Casetype begins with

Case Disp Txt = AUTHORIZED, CANCELLED, CLOSED, EXPIRED, No Match, PENDING, REJECTED, RELINQUISHED, VOID, WITHDRAWN

Mer Twp Rng =

Mtrs = 14 0040S 0110E 034, 14 0040S 0110E 035

Commodity =

Pending Org =

Total Rows Returned: 3

NO WARRANTY IS MADE BY BLM FOR USE OF THE DATA FOR PURPOSES NOT INTENDED BY BLM

| RUN TIME: 11:53 AM<br>Adm State: AZ                                              | UNITED STATES DEPARTMENT OF INTERIOR<br>BUREAU OF LAND MANAGEMENT<br>GEOGRAPHIC REPORT WITH LAND<br>Sorted by Serial Number |                                              | RUN DATE:                  | 02/19/2002<br>Page 1 of 1 |
|--------------------------------------------